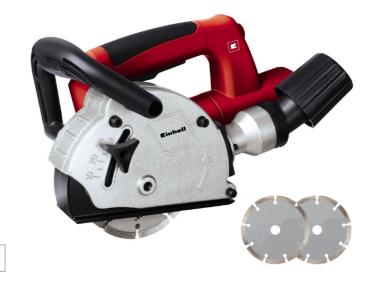

Wall Liner Art.-Nr.: 4350730

Ident-Nr.: 11024

The TH-MA 1300 masonry channel cutter is a powerful and robust tool with which clean, straight cuts can be made quickly and effortlessly in brick, plaster and similar building materials. Ambitious DIY enthusiasts appreciate the tool as an indispensable helper when installing gas pipes, water pipes and cable conduits. The softstart function, drag cut and large handle ensure smooth starting and safe operation.

## **Features**

- · For making accurate cuts or channels in masonry or similar
- Easy and safe operation thanks to large handle
- · Far less dust on the job when using a dust extractor
- · Dust extractor with bayonet lock for easy removable
- · Safe operation thanks to softstart function and drag cutting
- · Spindle lock for easy tool change
- · Infinitely variable adjustment of the cutting depth
- · Motor protected against overload
- · Complete with 2 diamond cutting wheels
- Delivered in a practical case

## **Technical Data**

· Spindle thread

Mains supply
 Power
 Idle speed
 Cutting disc
 Groove depth
 Groove width

230 V | 50 Hz
1320 W
9000 min-1
90125 x Ø22.2 mm
8 - 30 mm
8 - 26 mm